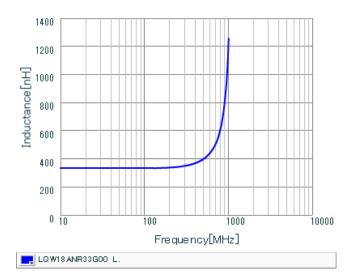

## Characteristic Data

Inductance - Frequency Characteristics

Q-Frequency Characteristics

3 of 3