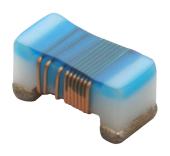

# LQW18ANR33G00#

Note: This datasheet may be out of date.

Please download the latest datasheet of LQW18ANR33G00# from the official website of Murata Manufacturing Co., Ltd.

http://www.murata.com/en-gb/products/productdetail?partno=LQW18ANR33G00%23

"#" indicates a package specification code.

Size Code 1608 (0603) in mm (in inch), Wound Type



















< List of part numbers with package codes >

LQW18ANR33G00B

LQW18ANR33G00D

LQW18ANR33G00J



## Appearance & Shape





(in mm)

### References

| Packaging | Specifications   | Standard<br>Packing<br>Quantity |
|-----------|------------------|---------------------------------|
| В         | Bulk(Bag)        | 500                             |
| D         | 180mm Paper Tape | 4000                            |
| J         | 330mm Paper Tape | 10000                           |

| Mass (typ.) |        |
|-------------|--------|
| 1 piece     | 0.003g |

1 of 3

1. This datasheet is downloaded from the website of Murata Manufacturing Co., Ltd. Therefore, it's specifications are subject to change or our products in it may be discontinued without advance notice. Please check with our sales representatives or product engineers before ordering.

2. This datasheet has only typical specifications because there is