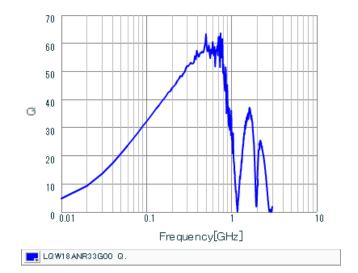

## Characteristic Data

Inductance - Frequency Characteristics

Q-Frequency Characteristics

3 of 3