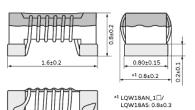

## Appearance & Shape

(in mm)

## **Specifications**

| L size                                                             | 1.6±0.2mm      |
|--------------------------------------------------------------------|----------------|
| W size                                                             | 0.8±0.2mm      |
| T size                                                             | 0.8±0.2mm      |
| Size code inch (mm)                                                | 0603 (1608)    |
| Inductance                                                         | 330nH±2%       |
| Inductance Test Frequency                                          | 100MHz         |
| Rated current (Itemp) (Based on Temperature rise)                  | 85mA           |
| Max. of DC resistance                                              | 5.5Ω           |
| Q(min.)                                                            | 30             |
| Q Test Frequency                                                   | 100MHz         |
| Self resonance frequency (min.)                                    | 800MHz         |
| Operating Temperature Range(Self-temperature rise is not included) | -55°C to 125°C |
| Series                                                             | LQW18AN_00     |