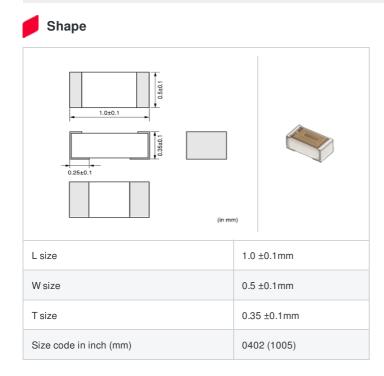

muRata Inductor Data Sheet

< List of part numbers with package codes >

LQP15MN3N5W02D , LQP15MN3N5W02J , LQP15MN3N5W02B

| References |
|------------|
|            |

| Packaging<br>code | Specifications      | Minimum quantity |
|-------------------|---------------------|------------------|
| D                 | φ180mm Paper taping | 10000            |
| J                 | φ330mm Paper taping | 50000            |
| В                 | Packing in bulk     | 500              |