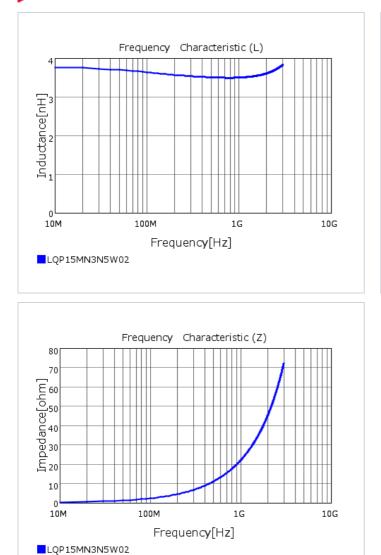

## Chart of characteristic data (The charts below may show another part number which shares its characteristics.)

## Specifications

| Inductance                                                          | 3.5nH ±0.05nH |
|---------------------------------------------------------------------|---------------|
| Inductance test frequency                                           | 500MHz        |
| Rated current (Itemp) (Based on Temperature rise)                   | 170mA         |
| Max. of DC resistance                                               | 0.5Ω          |
| Q (min.)                                                            | 13            |
| Q test frequency                                                    | 500MHz        |
| Self resonance frequency (min.)                                     | 6000MHz       |
| Operating temperature range (Self-temperature rise is not included) | -40°C to 85°C |
| Series                                                              | LQP15MN_02    |