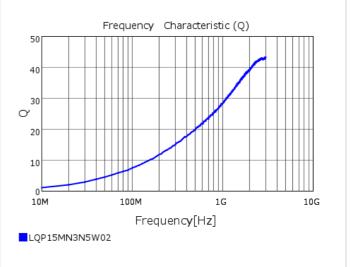

## Chart of characteristic data (The charts below may show another part number which shares its characteristics.)

## Specifications

| Inductance                                                          | 3.5nH ±0.05nH |
|---------------------------------------------------------------------|---------------|
| Inductance test frequency                                           | 500MHz        |
| Rated current (Itemp) (Based on Temperature rise)                   | 170mA         |
| Max. of DC resistance                                               | 0.5Ω          |
| Q (min.)                                                            | 13            |
| Q test frequency                                                    | 500MHz        |
| Self resonance frequency (min.)                                     | 6000MHz       |
| Operating temperature range (Self-temperature rise is not included) | -40°C to 85°C |
| Series                                                              | LQP15MN_02    |