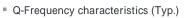

## Specifications

| Inductance                                                          | 39nH ±5%  |
|---------------------------------------------------------------------|-----------|
| Inductance test frequency                                           | 100MHz    |
| Rated current (Itemp) (Based on Temperature rise)                   | 400mA     |
| Max. of DC resistance                                               | 0.26      |
| Q (min.)                                                            | 40        |
| Q test frequency                                                    | 250MHz    |
| Self resonance frequency (min.)                                     | 2800MHz   |
| Operating temperature range (Self-temperature rise is not included) | -55 ~ 125 |

muRata Murata Manufacturing Co., Ltd.

URL : http://www.murata.com/

Last updated: 2015/12/18

Chart of characteristic data (The charts below may show another part number which shares its characteristics.)

2 of 2