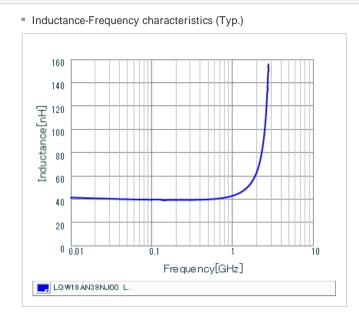

## Specifications

| Inductance                                                          | 39nH ±5%  |
|---------------------------------------------------------------------|-----------|
| Inductance test frequency                                           | 100MHz    |
| Rated current (Itemp) (Based on Temperature rise)                   | 400mA     |
| Max. of DC resistance                                               | 0.26      |
| Q (min.)                                                            | 40        |
| Q test frequency                                                    | 250MHz    |
| Self resonance frequency (min.)                                     | 2800MHz   |
| Operating temperature range (Self-temperature rise is not included) | -55 ~ 125 |

muRata Murata Manufacturing Co., Ltd.

URL : http://www.murata.com/

Last updated: 2015/12/18

Chart of characteristic data (The charts below may show another part number which shares its characteristics.)

2 of 2