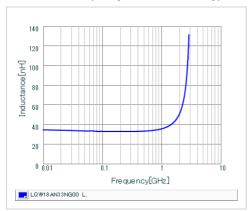

## Chart of characteristic data (The charts below may show another part number which shares its characteristics.)

Inductance-Frequency characteristics (Typ.)

Q-Frequency characteristics (Typ.)

# Specifications

| Inductance                                                          | 33nH ±2% |
|---------------------------------------------------------------------|----------|
| Inductance test frequency                                           | 100MHz   |
| Rated current (Itemp) (Based on Temperature rise)                   | 420mA    |
| Max. of DC resistance                                               | 0.23Ω    |
| Q (min.)                                                            | 40       |
| Q test frequency                                                    | 250MHz   |
| Self resonance frequency (min.)                                     | 3200MHz  |
| Operating temperature range (Self-temperature rise is not included) | -55~125℃ |