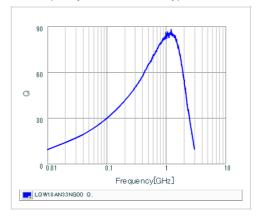

## Chart of characteristic data (The charts below may show another part number which shares its characteristics.)

Inductance-Frequency characteristics (Typ.)

Q-Frequency characteristics (Typ.)

# Specifications

| Inductance                                                          | 33nH ±2% |
|---------------------------------------------------------------------|----------|
| Inductance test frequency                                           | 100MHz   |
| Rated current (Itemp) (Based on Temperature rise)                   | 420mA    |
| Max. of DC resistance                                               | 0.23Ω    |
| Q (min.)                                                            | 40       |
| Q test frequency                                                    | 250MHz   |
| Self resonance frequency (min.)                                     | 3200MHz  |
| Operating temperature range (Self-temperature rise is not included) | -55~125℃ |