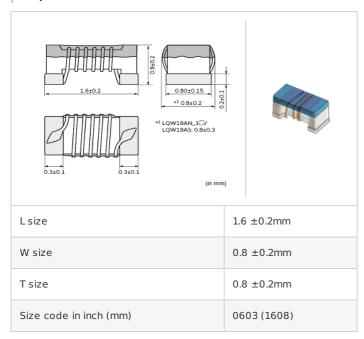

### Shape

#### References

| Packaging code | Specifications            | Minimum quantity |
|----------------|---------------------------|------------------|
| D              | $\phi$ 180mm Paper taping | 4000             |
| J              | φ 330mm Paper taping      | 10000            |
| В              | Packing in bulk           | 500              |

"#" indicates a package specification code.

| Mass (Typ.) |        |
|-------------|--------|
| 1 piece     | 0.003g |