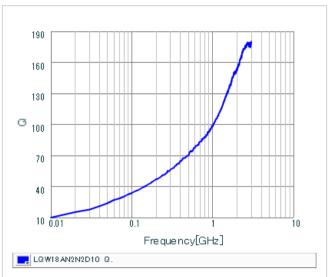

muRata Murata Manufacturing Co., Ltd.

URL : http://www.murata.com/

Last updated: 2015/12/18

Chart of characteristic data (The charts below may show another part number which shares its characteristics.)

2 of 2

## Specifications

| Inductance                                                          | 2.2nH ±0.5nH |
|---------------------------------------------------------------------|--------------|
| Inductance test frequency                                           | 100MHz       |
| Rated current (Itemp) (Based on Temperature rise)                   | 1400mA       |
| Max. of DC resistance                                               | 0.018        |
| Q (min.)                                                            | 25           |
| Q test frequency                                                    | 250MHz       |
| Self resonance frequency (min.)                                     | 18000MHz     |
| Operating temperature range (Self-temperature rise is not included) | -55 ~ 125    |