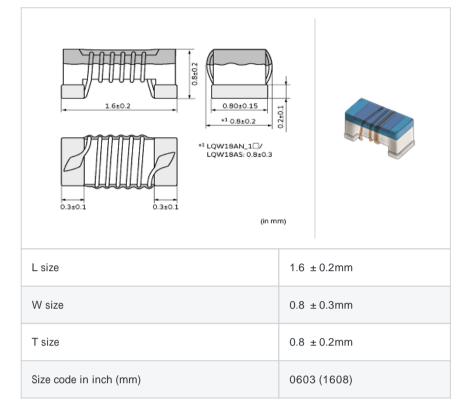

## LQW18AN2N2D10#

"#" indicates a package specification code.

< List of part numbers with package codes >

LQW18AN2N2D10D , LQW18AN2N2D10J , LQW18AN2N2D10B

Shape

References

| Packaging<br>code | Specifications     | Minimum quantity |
|-------------------|--------------------|------------------|
| D                 | 180mm Paper taping | 4000             |
| J                 | 330mm Paper taping | 10000            |
| В                 | Packing in bulk    | 500              |