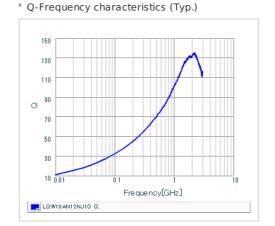

### Chart of characteristic data (The charts below may show another part number which shares its characteristics.)