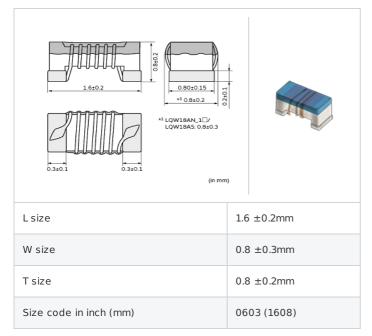

## Shape

| Packaging<br>code | Specifications            | Minimum quantity |
|-------------------|---------------------------|------------------|
| D                 | $\phi$ 180mm Paper taping | 4000             |
| J                 | $\phi$ 330mm Paper taping | 10000            |
| В                 | Packing in bulk           | 500              |