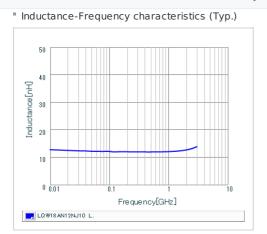

### Chart of characteristic data (The charts below may show another part number which shares its characteristics.)