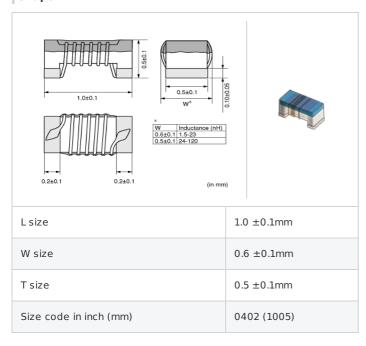

## Shape

## References

| Packaging code | Specifications            | Minimum quantity |
|----------------|---------------------------|------------------|
| D              | $\phi$ 180mm Paper taping | 10000            |
| В              | Packing in bulk           | 500              |