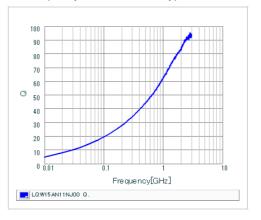

## Chart of characteristic data (The charts below may show another part number which shares its characteristics.)

Inductance-Frequency characteristics (Typ.)

Q-Frequency characteristics (Typ.)

2 of 2

1. This datasheet is downloaded from the website of Murata Manufacturing Co., Ltd. Therefore, it's specifications are subject to change or our products in it may be discontinued without advance notice. Please check with our sales representatives or product engineers before ordering.