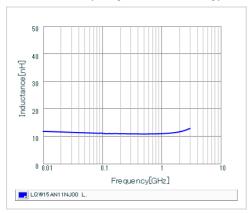

## Chart of characteristic data (The charts below may show another part number which shares its characteristics.)

Inductance-Frequency characteristics (Typ.)

Q-Frequency characteristics (Typ.)

2 of 2

1. This datasheet is downloaded from the website of Murata Manufacturing Co., Ltd. Therefore, it's specifications are subject to change or our products in it may be discontinued without advance notice. Please check with our sales representatives or product engineers before ordering.